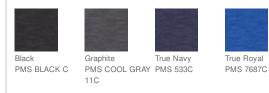

an sleeves with coverstitching
- Zippered side pockets
- Half elastic, half self-fabric cuffs and hem for comfort
- Dart detail on back

## CARE INSTRUCTIONS

Machine Wash Cold With Like Colors. Do Not Use Fabric Softener. Do Not Bleach. Tumble Dry Low. Remove Promptly. Cool Iron If Needed. Do Not Dry Clean.





#### HOW TO MEASURE



### BUST

Measure under the arm and around the fullest part of the bust with arms down, keeping tape horizontal.

#### SIZE CHART

|    |     | XS    | S     | Μ     | L     | XL    | XXL   | 3XL   | 4XL   |
|----|-----|-------|-------|-------|-------|-------|-------|-------|-------|
| Si | ize | 2     | 4/6   | 8/10  | 12/14 | 16/18 | 20/22 | 24/26 | 28/30 |
| Bu | ust | 32-34 | 35-36 | 37-38 | 39-41 | 42-44 | 45-47 | 48-51 | 52-55 |

## COLOR INFORMATION