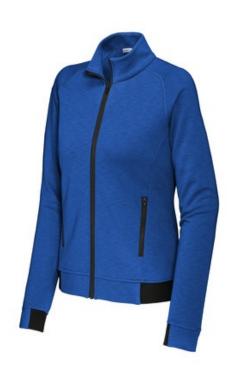

# Sport-Tek<sup>®</sup> Ladies PosiCharge<sup>®</sup> Strive Full-Zip LST570

Achieve what you strive for in this elevated style that has a soft, natural hand and a slub appearance. PosiCharge technology keeps the colors strong and vibrant.

- 8.9-ounce, 90/10 poly/cotton fleece
- Tear-away removable label
- Cadet collar
- Raglan sleeves with coverstitching
- Zippered side pockets
- Half elastic, half self-fabric cuffs and hem for comfort
- Dart detail on back