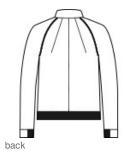

- 8.9-ounce, 90/10 poly/cotton fleece
- Tear-away removable label
- Cadet collar
- Raglan sleeves with coverstitching
- Zippered side pockets
- Half elastic, half self-fabric cuffs and hem for comfort
- Dart detail on back