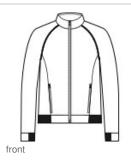

- 8.9-ounce, 90/10 poly/cotton fleece
- Tear-away removable label
- Cadet collar
- Raglan sleeves with coverstitching
- Zippered side pockets
- Half elastic, half self-fabric cuffs and hem for comfort
- Dart detail on back