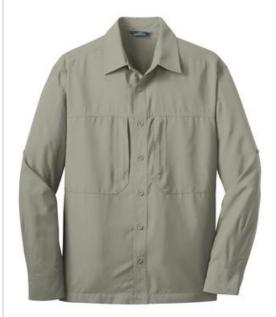

## Long Sleeve Performance Travel Shirt. EB604

Wherever adventure takes you, this super lightweight shirt will perform. It combats moisture and offers UPF 50+ protection from the sun. Microban $^{\oplus}$  - technology minimizes odors. Contrast Eddie Bauer logo on back neck.

- 2.3-ounce, 100% polyester ripstop
- Vertical zippered chest pockets
- Roll sleeves with button tabs
- Shaped sleeve cuffs