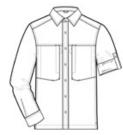

## Long Sleeve Performance Travel Shirt. EB604

Wherever adventure takes you, this super lightweight shirt will perform. It combats moisture and offers UPF 50+ protection from the sun. Microban $^{\oplus}$  - technology minimizes odors. Contrast Eddie Bauer logo on back neck.

- 2.3-ounce, 100% polyester ripstop
- Vertical zippered chest pockets
- Roll sleeves with button tabs
- Shaped sleeve cuffs