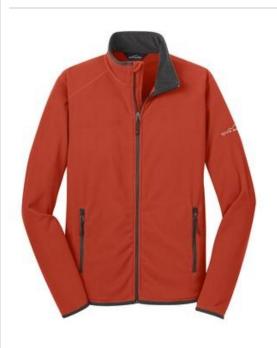

## DISCONTINUED Eddie Bauer<sup>®</sup> Full-Zip Vertical Fleece Jacket. EB222

The ultimate in laid-back comfort and warmth, our Vertical Fleece has a classic corduroy look for texture and character. Contrast reverse coil zippers, chin guard. Contrast tricot binding on cuffs and hem. Contrast rolled top collar, contrast Eddie Bauer logo embroidered on left sleeve. Made of 13.8ounce, 100% polyester fleece. CARE INSTRUCTIONS

Machine wash cold, wash inside out with like colors. Do not Bleach. Do not iron. Do not dry clean. Tumble dry low.

Tips For Effectively Screen Printing Polyester Fabrics

HOW TO MEASURE

COLOR INFORMATION

CHEST WIDTH