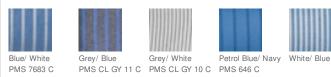

Open collar with sewn-in stays
- 7 buttons including button at neck
- Two button-through pockets
- Bartacked pencil stall on left pocket

# CARE INSTRUCTIONS

Machine wash, tumble dry.



back

#### HOW TO MEASURE



### CHEST WIDTH

Measure under the arm and around the fullest part of the chest with arms down, keeping tape horizontal.

## NECK

Measure around the fullest part of the neck at the base.

## ARM

Place hand on hip. Start at the center of the back of the neck and measure across the shoulder, to the elbow, and then down to the wrist.

# SIZE CHART

|       | 2XLL          | 3XLL          |
|-------|---------------|---------------|
| Chest | 50 1/2-53     | 53 1/2-56     |
| Neck  | 17 5/8-18 1/2 | 18 5/8-20 1/2 |
| Arm   | 37 3/4        | 38 1/2        |

## COLOR INFORMATION