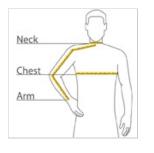

#### HOW TO MEASURE

### CHEST WIDTH

Measure under the arm and around the fullest part of the chest with arms down, keeping tape horizontal.

## NECK

Measure around the fullest part of the neck at the base.

## ARM

Place hand on hip. Start at the center of the back of the neck and measure across the shoulder, to the elbow, and then down to the wrist.