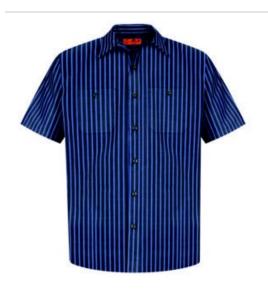

# Red Kap<sup>®</sup> Long Size, Short Sleeve Striped Industrial Work Shirt. CS20LONG

This hardworking IL50 style has a professional stripe and is tested through 50 industrial launderer washes.

- 4.25-ounce, 65/35 poly/cotton with Touchtex<sup>TM</sup> technology for superior color retention, stain release and wickability
- Open collar with sewn-in stays
- 7 buttons including button at neck
- Two button-through pockets
- Bartacked pencil stall on left pocket