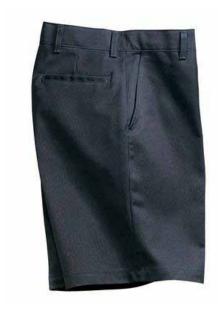

## Red Kap®- Industrial Work Short PT26

All the IL50 strength of our work pant made for on-the-job wear and warmer weather.

- 7.25-ounce, 65/35 poly/cotton twill
- Jean-style waistband with button closure
- Two front and back pockets
- 10-in. inseam
- Odd numbered waist sizes between 28" and 34"(29, 31, etc.) not available.

Machine wash, tumble dry. Meets IL50 specifications.