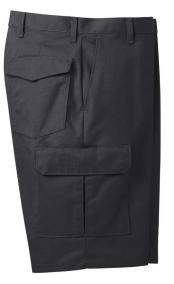

Built for the person who carries a lot of stuff, our IL50\*-strength Cargo Short has snap cargo pockets to pack what you need to get work done.

• 8-ounce, 65/35 poly/cotton twill with Touchtex<sup>™</sup> technology for superior color retention, soil release and wickability

• Heavy-duty brass ratcheting zipper with button closure

- Two front pockets
- 12-inch inseam

• Two back patch pockets with spade pocket flaps and snap closure

• Two patch leg pockets with inverted center pleats, one-piece pocket flaps with mitered corners and two snap closures