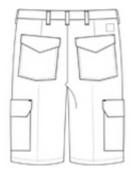

Built for the person who carries a lot of stuff, our IL50\*-strength Cargo Short has snap cargo pockets to pack what you need to get work done.

• 8-ounce, 65/35 poly/cotton twill with Touchtex<sup>™</sup> technology for superior color retention, soil release and wickability

• Heavy-duty brass ratcheting zipper with button closure

- Two front pockets
- 12-inch inseam

• Two back patch pockets with spade pocket flaps and snap closure

• Two patch leg pockets with inverted center pleats, one-piece pocket flaps with mitered corners and two snap closures