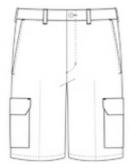

Built for the person who carries a lot of stuff, our IL50\*-strength Cargo Short has snap cargo pockets to pack what you need to get work done.

• 8-ounce, 65/35 poly/cotton twill with Touchtex<sup>™</sup> technology for superior color retention, soil release and wickability

• Heavy-duty brass ratcheting zipper with button closure

- Two front pockets
- 12-inch inseam

• Two back patch pockets with spade pocket flaps and snap closure

• Two patch leg pockets with inverted center pleats, one-piece pocket flaps with mitered corners and two snap closures