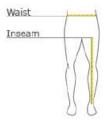

### HOW TO MEASURE

#### WAIST

Measure waist at the height pants are normally worn, and keep tape comfortably loose

INSEAM

Measure a similar style pant that fits well and is the desired length. Measure from the crotch seam to the hem.

# SIZE CHART

| SIZE   | 30     | 32     | 34     | 36     | 38     | 40     | 42     | 44     | 46     | 48     | 50     |
|--------|--------|--------|--------|--------|--------|--------|--------|--------|--------|--------|--------|
| WAIST  | 30 1/2 | 32 1/2 | 34 1/2 | 36 1/2 | 38 1/2 | 40 1/2 | 42 1/2 | 44 1/2 | 46 1/2 | 48 1/2 | 50 1/2 |
| INSEAM | 12     | 12     | 12     | 12     | 12     | 12     | 12     | 12     | 12     | 12     | 12     |