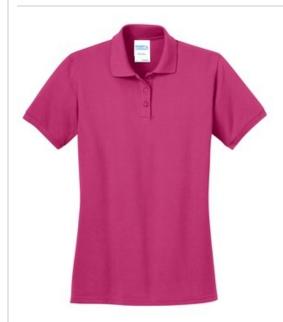

## CLOSEOUT Port & Company<sup>®</sup> Ladies Ring Spun Pique Polo. LKP150

With 100% ring spun cotton for superior softness and a soil-release finish for an always-neat appearance, this durable polo is perfect for uniforming.

- 6.5-ounce, 100% ring spun triple pique knit cotton
- Soil-release finish
- Contoured body for feminine fit
- 1x1 rib knit collar and cuffs
- Coverstitched shoulders, armholes and cuffs
- 4-button placket
- Dyed-to-match buttons
- Side seamed
- Double-needle hem