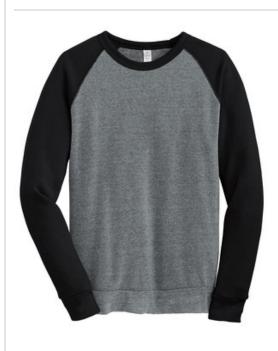

## DISCONTINUED Alternative Champ Colorblock Eco<sup>™</sup>-Fleece Sweatshirt. AA32022

For that pop of contrasting color, this tried-and-true style outperforms every time.

- 6.49-ounce, 50/46/4 poly/cotton/rayon
- 50% polyester(6.25% recycled), 46% cotton(6.25%
- organic), 4% rayon
- Slim fit
- Bound ribbed neckband
- Raglan sleeves
- Ribbed sleeve cuffs and hem