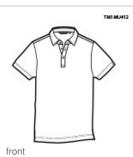

# TravisMathew Oceanside Heather Polo. TM1MU412

Do you hear the ocean calling? You will in this heathered beauty. Lightweight, with moisture-dispersing technology, this wrinkle-resistant polo dries quickly, taking you from the boardwalk to the boardroom with true TravisMathew style.

- 4.1-ounce, 57/43 cotton/polyester
- Self-fabric collar
- Three-button placket with dyed-to-match buttons
- TM logo woven label at left sleeve
- Open hem sleeves