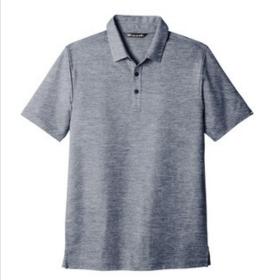

# TravisMathew Oceanside Heather Polo. TM1MU412

Do you hear the ocean calling? You will in this heathered beauty. Lightweight, with moisture-dispersing technology, this wrinkle-resistant polo dries quickly, taking you from the boardwalk to the boardroom with true TravisMathew style.

- 4.1-ounce, 57/43 cotton/polyester
- Self-fabric collar
- Three-button placket with dyed-to-match buttons
- TM logo woven label at left sleeve
- Open hem sleeves