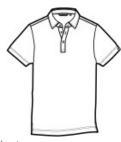

# TravisMathew Oceanside Solid Polo. TM1MU411

Achieving iconic style is as easy as lounging by the ocean in this beach-inspired polo. With wrinkle-resistant, quick-drying performance, this is the one that keeps endless vacation vibes alive.

- 4.6-ounce, 51/49 cotton/polyester
- Self-fabric collar
- Three-button placket with dyed-to-match buttons
- TM logo woven label at left sleeve
- Open hem sleeves