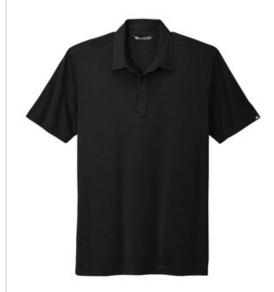

# TravisMathew Oceanside Solid Polo. TM1MU411

Achieving iconic style is as easy as lounging by the ocean in this beach-inspired polo. With wrinkle-resistant, quick-drying performance, this is the one that keeps endless vacation vibes alive.

- 4.6-ounce, 51/49 cotton/polyester
- Self-fabric collar
- Three-button placket with dyed-to-match buttons
- TM logo woven label at left sleeve
- Open hem sleeves