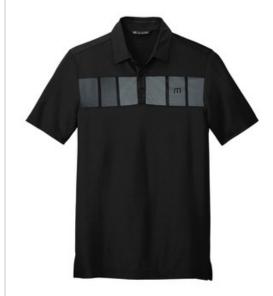

# **TravisMathew Cabana Chest Stripe Polo.** TM1MU416

Iconic TravisMathew stripes race across the chest in this ultracomfortable stretch polo. With its wrinkle-resistant, moisture-dispersing fabric, you'll jones to wear it on the course or in a poolside cabana.

- 5.2-ounce, 96/4 polyester/spandex
- Self-fabric collar
- Three-button placket with dyed-to-match buttons
- Cut-and-sew chest stripes
- Embroidered TM logo on left chest
- Open hem sleeves