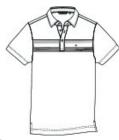

# **TravisMathew Cabana Chest Stripe Polo.** TM1MU416

Iconic TravisMathew stripes race across the chest in this ultracomfortable stretch polo. With its wrinkle-resistant, moisture-dispersing fabric, you'll jones to wear it on the course or in a poolside cabana.

- 5.2-ounce, 96/4 polyester/spandex
- Self-fabric collar
- Three-button placket with dyed-to-match buttons
- Cut-and-sew chest stripes
- Embroidered TM logo on left chest
- Open hem sleeves

#### **CARE INSTRUCTIONS**

Machine wash cold with like colors. Gentle cycle. Non chlorine bleach. Tumble dry low. Remove promptly. Cool iron if needed.

front