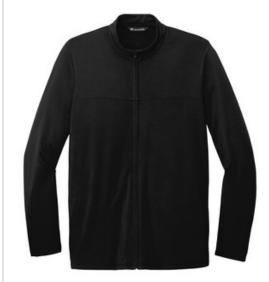

# **TravisMathew Newport Full-Zip Fleece.** TM1MU420

Keep warm after nightfall anywhere life takes you. This ultrasoft fleece jacket is versatile enough to wear daily whether you're lounging on the couch, in the office or on a weekend escape.

- 8.9-ounce, 96/4 rayon/spandex
- Zip-through collar
- TravisMathew patch label at center back neck
- Reverse coil zipper
- Open hand pockets
- Open cuffs and hem