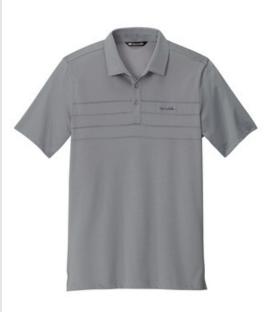

## LIMITED EDITION TravisMathew River Rafter Polo TM1MT018

We're proud to offer this direct-from-retail TravisMathew style, while supplies last.

Dive in! With a multicolor ombre-dot chest stripe design, the lightweight, wrinkle-resistant River Rafter polo will keep your style unsinkable.

- 5.3-ounce, 64/36 cotton/polyester
- Easy wash and wear
- Self-fabric collar
- Three-button placket
- Dot-print chest stripes
- Embroidered TravisMathew logo on left chest
- Embroidered TM logo at center back neck
- Open hem sleeves