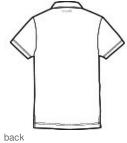

- 4.3-ounce, 47/46/7 polyester/cotton/spandex
- Easy wash and wear
- Self-fabric collar
- Three-button placket
- Distressed stripes chest print
- Embroidered TM logo on left chest
- Embroidered TravisMathew logo at center back neck
- Open hem sleeves