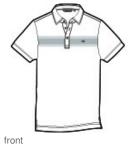

## LIMITED EDITION TravisMathew Faster On Fire Polo TM1MS046

We're proud to offer this direct-from-retail TravisMathew style, while supplies last.

Everyone moves just a little bit faster on fire. Lucky for you, the easy moving stretch and elevated looks of this wrinkleresistant, quick-drying polo won't let your style go up in flames.

- 4.3-ounce, 47/46/7 polyester/cotton/spandex
- Easy wash and wear
- Self-fabric collar
- Three-button placket
- Distressed stripes chest print
- Embroidered TM logo on left chest
- Embroidered TravisMathew logo at center back neck
- Open hem sleeves