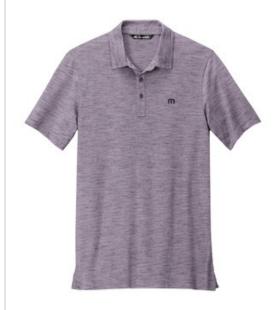

## **LIMITED EDITION TravisMathew Flying Tortilla Polo TM1MP011**

We're proud to offer this direct-from-retail TravisMathew style, while supplies last.

With four-way stretch for movement, this supremely comfortable, quick-drying, wrinkle-resistant polo will keep you eager to hit the links or your favorite happy hour.

- 4.1-ounce, 50/50 cotton/polyester
- Easy wash and wear
- Self-fabric collar with collar-stay technology for a crisp look
- Three-button placket
- Embroidered TM logo on left chest
- Open hem sleeves