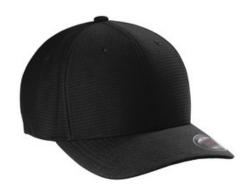

# TravisMathew Rad Flexback Cap. TM1MU426

Few things are more rad than this classic TravisMathew logo cap with its embroidered 3-D icon on the left-side panel.

We've kept the center and right-side panels open, so go ahead and customize it with your logo.

- Fabric 97/3 polyester/polyurethane
- Structure Structured
- Profile Mid
- Features Flexfit<sup>®</sup> stretch for a comfortable fit