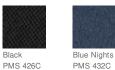

O)! Wearing this cap, you're always where the fun is! With its subtly striped front panel and Flexfit<sup>®</sup> stretch for a comfortable fit, this cap keeps it clean and simple. Adorned with an embroidered

TravisMathew logo on the left side.

- Fabric 63/33/4 cotton/polyester/polyurethane
- Structure Structured
- Profile Mid

Features Flexfit 110<sup>®</sup> technology allows for the perfect

blend of Flexfit technology and adjustability for a more custom fit

Closure 7-position adjustable snapback

## **CARE INSTRUCTIONS**

Do not wash. Do not bleach. Do not iron. Hang dry.





back

## SIZE CHART

|                      | OSFA  |
|----------------------|-------|
| Crown Height         | 5     |
| Width of Front Panel | 7 1/2 |
| Body Length          | 2 5/8 |

## COLOR INFORMATION