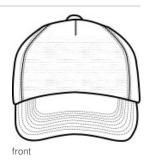

## TravisMathew FOMO Novelty Cap. TM1MU425

Reject the fear of missing out (FOMO)! Wearing this cap, you're always where the fun is! With its subtly striped front panel and Flexfit<sup>®</sup> stretch for a comfortable fit, this cap keeps it clean and simple. Adorned with an embroidered

TravisMathew logo on the left side.

- Fabric 63/33/4 cotton/polyester/polyurethane
- Structure Structured
- Profile Mid

Features Flexfit 110<sup>®</sup> technology allows for the perfect

blend of Flexfit technology and adjustability for a more custom fit

Closure 7-position adjustable snapback