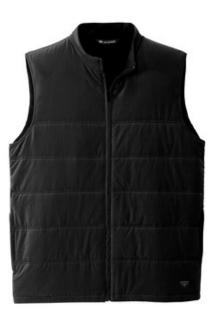

# TravisMathew Cold Bay Vest TM1MW453

When life leaves you out in the cold, this quilted, lightweight puffer vest will help keep you warm. With 4-way stretch for easy movement, the Cold Bay Vest is your first defense against chilly days and nights.

- 4.1-ounce, 88/12 polyester/spandex with lightweight poly fill
- Zip-through collar
- Reverse coil zipper with kissing welt
- Side-entry pockets
- TM logo woven label at left hem