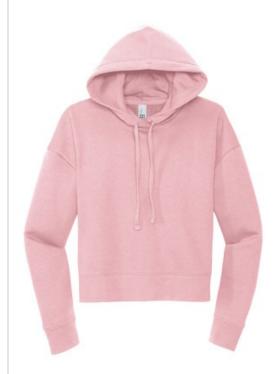

# District<sup>®</sup> Women's V.I.T.<sup>™</sup> Fleece Hoodie DT6101

An ideal canvas for decorators, this soft fleece is everything and more at an unbeatable value.

- 8.3-ounce, 65/35 ring spun cotton/polyester
- 100% ring spun cotton face (Solids, Light Heather Grey)
- 60/40 ring spun cotton/ polyester (Heathers)
- Drop shoulder
- Self-fabric lined hood
- Dyed-to-match drawcords with stitched buttonholes
- Shoulder to shoulder back neck tape
- Side seamed
- 1x1 rib knit cuffs and hem
- Tear-away label