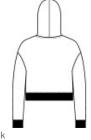

# DIST RICT.

# District<sup>®</sup> Women's V.I.T.<sup>™</sup> Fleece Hoodie DT6101



An ideal canvas for decorators, this soft fleece is everything and more at an unbeatable value.

- 8.3-ounce, 65/35 ring spun cotton/polyester
- 100% ring spun cotton face (Solids, Light Heather Grey)
- 60/40 ring spun cotton/ polyester (Heathers)
- Drop shoulder
- Self-fabric lined hood
- Dyed-to-match drawcords with stitched buttonholes
- Shoulder to shoulder back neck tape
- Side seamed
- 1x1 rib knit cuffs and hem
- Tear-away label

#### **CARE INSTRUCTIONS**

Machine Wash Cold With Like Colors. Only Non-Chlorine Bleach, When Needed. Tumble Dry Low. Warm Iron, If Necessary.







#### back

#### **HOW TO MEASURE**



### BUST

Measure under the arm and around the fullest part of the bust with arms down, keeping tape horizontal.

### SIZE CHART

|      | XS    | S     | М     | L     | XL    | XXL   | 3XL   | 4XL   |
|------|-------|-------|-------|-------|-------|-------|-------|-------|
| Size | 2     | 4/6   | 8/10  | 12/14 | 16/18 | 20/22 | 24/26 | 28/30 |
| Bust | 32-34 | 35-36 | 37-38 | 39-41 | 42-44 | 45-47 | 48-51 | 52-55 |

## COLOR INFORMATION



PMS BLACK C



PMS 7687C



Desert Rose PMS 7523C



Eucalyptus Blue PMS 7475C



Flint Blue Heather Gardenia PMS 2138C





PMS NO MATCH Charcoal PMS 7540C



Light Heather Grey New Navy PMS NO MATCH PMS 533C



Rosewater Pink PMS NO MATCH





PMS 2053C