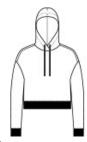

# District<sup>®</sup> Women's V.I.T.<sup>™</sup> Fleece Hoodie DT6101

An ideal canvas for decorators, this soft fleece is everything and more at an unbeatable value.

- 8.3-ounce, 65/35 ring spun cotton/polyester
- 100% ring spun cotton face (Solids, Light Heather Grey)
- 60/40 ring spun cotton/ polyester (Heathers)
- Drop shoulder
- Self-fabric lined hood
- Dyed-to-match drawcords with stitched buttonholes
- Shoulder to shoulder back neck tape
- Side seamed
- 1x1 rib knit cuffs and hem
- Tear-away label