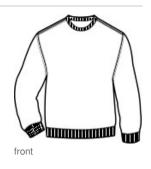

## Gildan<sup>®</sup> Softstyle<sup>®</sup> Crewneck Sweatshirt SF000

- 8.4-ounce, 80/20 ring spun cotton/poly
- Two-end ring spun cotton face fabric
- 1x1 rib knit with spandex cuffs and bottom band
- Dropped shoulder
- Double-needle topstitching throughout
- Tubular body
- Classic fit
- Tearaway label