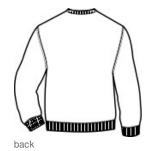

## Gildan<sup>®</sup> Softstyle<sup>®</sup> Crewneck Sweatshirt SF000

- 8.4-ounce, 80/20 ring spun cotton/poly
- Two-end ring spun cotton face fabric
- 1x1 rib knit with spandex cuffs and bottom band
- Dropped shoulder
- Double-needle topstitching throughout
- Tubular body
- Classic fit
- Tearaway label