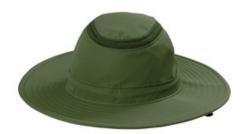

# Port Authority<sup>®</sup> Outdoor Ventilated Wide Brim Hat C947

- 75/25 poly/nylon ripstop, 100% poly air mesh at top and back of crown
- No Fly Zone<sup>®</sup> insect repellent technology
- UPF 30+ sun protection
- Moisture-wicking sweatband
- Adjustable cord and toggle at crown
- Adjustable chin drawcord
- Foam brim keeps hat afloat
- Elongated brim in the back for additional sun protection