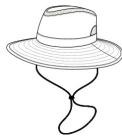

# Port Authority<sup>®</sup> Outdoor Ventilated Wide Brim Hat C947

- 75/25 poly/nylon ripstop, 100% poly air mesh at top and back of crown
- No Fly Zone<sup>®</sup> insect repellent technology
- UPF 30+ sun protection
- Moisture-wicking sweatband
- Adjustable cord and toggle at crown
- Adjustable chin drawcord
- Foam brim keeps hat afloat
- Elongated brim in the back for additional sun protection