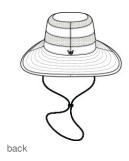

# Port Authority<sup>®</sup> Outdoor Ventilated Wide Brim Hat C947

- 75/25 poly/nylon ripstop, 100% poly air mesh at top and back of crown
- No Fly Zone<sup>®</sup> insect repellent technology
- UPF 30+ sun protection
- Moisture-wicking sweatband
- Adjustable cord and toggle at crown
- Adjustable chin drawcord
- Foam brim keeps hat afloat
- Elongated brim in the back for additional sun protection