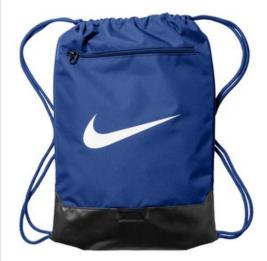

## Nike Brasilia Drawstring Pack NKDM3978

This pack has a minimal, lightweight design with an open top, so you can throw in your workout gear and go. Shoulder straps double as a drawcord to secure the load.

- 100% recycled polyester dobby
- Top-loading compartment offers easy access
- Shoulder straps act as drawcord to cinch down the top
- Exterior zippered pocket keeps small items close and
- Reinforced bottom helps protect gear against bumps and scrapes
- Contrast Swoosh design trademark
- Dimensions: 20"h x 14"w x 2"d; Approx. 1,099 cubic inches