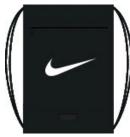

## Nike Brasilia Drawstring Pack NKDM3978

This pack has a minimal, lightweight design with an open top, so you can throw in your workout gear and go. Shoulder straps double as a drawcord to secure the load.

- 100% recycled polyester dobby
- Top-loading compartment offers easy access
- Shoulder straps act as drawcord to cinch down the top
- Exterior zippered pocket keeps small items close and
- Reinforced bottom helps protect gear against bumps and scrapes
- Contrast Swoosh design trademark
- Dimensions: 20"h x 14"w x 2"d; Approx. 1,099 cubic inches