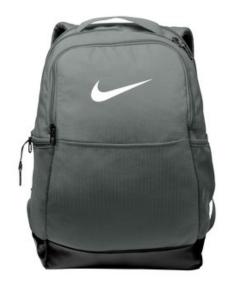

## Nike Brasilia Medium Backpack NKDH7709

This versatile backpack is ideal for packing everything you need to get you through a busy training day or when you're away from your locker, gym or home.

- 100% recycled polyester dobby
- Back panel and shoulder straps are padded for comfortable carrying
- Multiple pockets provide organized small-item storage
- Zippered main compartment offers spacious and secure
- Plush-lined, zippered pocket for headphones or electronics
- Padded sleeve safely stores a laptop
- A water-resistant coating on bottom panel helps keep gear
- Contrast Swoosh design trademark
- Laptop sleeve fits most 15" laptops
- Dimensions: 18"h x 12"w x 7"d; Approx. 1,465 cubic inches

Note: Bags not intended for use by children 12 and under.

front