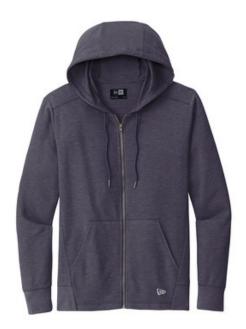

# New Era<sup>®</sup> Thermal Full-Zip Hoodie NEA141

A perfect layering piece that's lightweight and comfortable, this classic thermal hoodie comes with modern style.

- 5.5-ounce, 60/40 cotton/polyester
- Woven back neck label
- Drawcord with New Era debossed metal tips
- Forward side seams
- Front pouch pockets
- Rib knit cuffs and hem
- Embroidered New Era flag logo on pocket