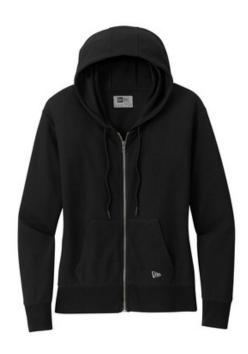

# New Era<sup>®</sup> Ladies Thermal Full-Zip Hoodie LNEA141

A perfect layering piece that's lightweight and comfortable, this classic thermal hoodie comes with modern style.

- 5.5-ounce, 60/40 cotton/polyester
- Woven back neck label
- Drawcord with New Era debossed metal tips
- Slight drop shoulder
- Front pouch pockets
- Rib knit cuffs and hem
- Embroidered New Era flag logo on pocket