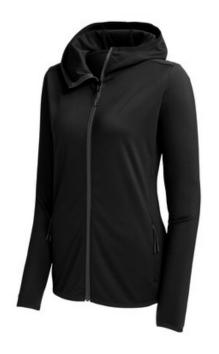

# Sport-Tek<sup>®</sup> Ladies Circuit Hooded Full-Zip LST870

Ideal for warmups or cooldowns, the Circuit Hooded Full-Zip moves with you throughout your practice, game or day.

- 7.8-ounce, 78/22 poly/spandex
- Tear-away removable label
- Three-panel hood
- Vislon<sup>®</sup> front zipper
- Secure front pockets