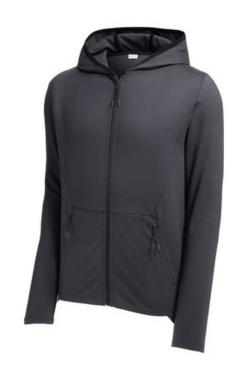

# Sport-Tek<sup>®</sup> Circuit Hooded Full-Zip ST870

Ideal for warmups or cooldowns, the Circuit Hooded Full-Zip moves with you throughout your practice, game or day.

- 7.8-ounce, 78/22 poly/spandex
- Tear-away removable label
- Three-panel hood
- Vislon<sup>®</sup> front zipper
- Secure front pockets