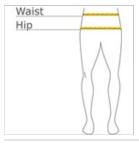

#### HOW TO MEASURE

WAIST Measure around the smallest part of the natural waist.

### HIPS

With feet together, measure around the fullest part of hips, keep tape horizontal.