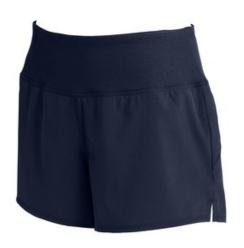

# Sport-Tek<sup>®</sup> Ladies Repeat Short LST485

On-trend and versatile, this short can easily transition from an early morning training to an afternoon coffee run.

- 8.3-ounce, 87/13 poly/spandex
- 3.5-ounce, 90/10 poly/spandex woven
- Removable tag for comfort and relabeling
- Knit waistband with exterior cell phone pocket
- 3.5-inch inseam