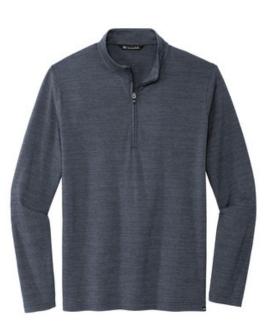

## TravisMathew Crestview 1/4-Zip TM1MW452

Get the good times rolling with our performance-based, lightweight 1/4-zip pullover. Outfit yourself for everything from early morning tee times to late night hangs.

- 4.6-ounce, 70/23/7 polyester/cotton/spandex
- Zip-through collar
- Reverse coil zipper with TM logo pull
- TM logo woven label at left hem