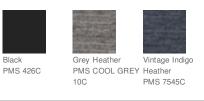

Crestview 1/4-Zip TM1MW452

Get the good times rolling with our performance-based, lightweight 1/4-zip pullover. Outfit yourself for everything from early morning tee times to late night hangs.

- 4.6-ounce, 70/23/7 polyester/cotton/spandex
- Zip-through collar
- Reverse coil zipper with TM logo pull
- TM logo woven label at left hem

## CARE INSTRUCTIONS

Machine Wash Cold With Like Colors. Line Dry. Low Iron If Needed. Do Not Bleach.





back

HOW TO MEASURE



CHEST WIDTH

Measure under the arm and around the fullest part of the chest with arms down, keeping tape horizontal.

## SIZE CHART

|       | S     | M     | L     | XL    | 2XL   | 3XL   |
|-------|-------|-------|-------|-------|-------|-------|
| Chest | 35-37 | 38-40 | 42-44 | 45-47 | 48-50 | 52-54 |

## COLOR INFORMATION