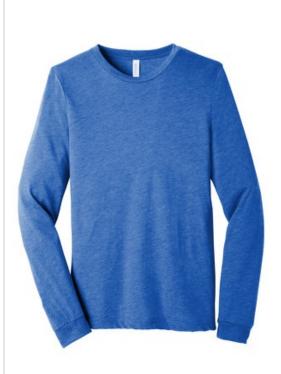

# BELLA+CANVAS<sup>®</sup> Unisex Triblend Long Sleeve Tee BC3513

- Retail fit
- Tear-away label
- Side seamed
- Ribbed cuffs
- 3.8-ounce, 50/25/25 poly/Airlume combed and ring spun
- cotton/rayon, 40 singles
- Select colors XS-3XL
- \*\*