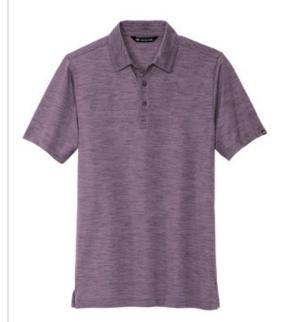

# TravisMathew Auckland Slub Polo TM1MW451

A necessity for any guy on the move, this Kiwi-approved polo combines 4-way stretch with superior wrinkle resistance and quick-drying technology to deliver a lasting impression.

- 4.4-ounce, 63/37 polyester/cotton slub
- Easy wash and wear
- Built-in collar stays for the perfect shape
- Three-button placket
- TM logo woven label at left sleeve
- TravisMathew logo at center back neck
- Open hem sleeves