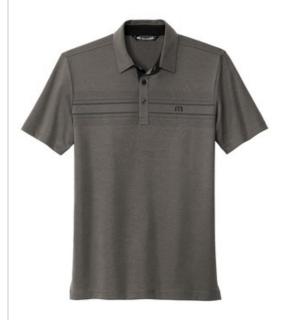

# **TravisMathew Monterey Chest Stripe Polo** TM1MW450

Embrace SoCal style with this supremely comfortable, quickdrying, wrinkle-resistant polo. Complete with micro-dot chest stripes, this lightweight, breathable polo also has stretch to keep things moving.

- 4.6-ounce, 51/49 cotton/polyester
- Easy wash and wear
- Built-in collar stays for the perfect shape
- Three-button placket with subtle contrasting placket trim
- Embroidered TM logo on left chest
- Open hem sleeves