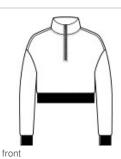

# District<sup>®</sup> Women's V.I.T.<sup>™</sup> Fleece 1/2-Zip DT6111

An ideal canvas for decorators, this soft fleece is everything and more at an unbeatable value.

- 8.3-ounce, 65/35 ring spun cotton/polyester
- 100% ring spun cotton face (Solids, Light Heather Grey)
- 60/40 ring spun cotton/polyester (Heathers)
- Drop shoulder
- Modest crop length
- Dyed-to-match twill back neck tape
- YKK aluminum zipper
- Side seamed
- 1x1 rib knit cuffs and hem
- Tear-away label