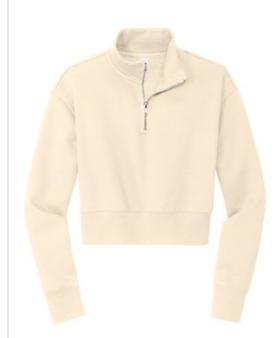

# District<sup>®</sup> Women's V.I.T.<sup>™</sup> Fleece 1/2-Zip DT6111

An ideal canvas for decorators, this soft fleece is everything and more at an unbeatable value.

- 8.3-ounce, 65/35 ring spun cotton/polyester
- 100% ring spun cotton face (Solids, Light Heather Grey)
- 60/40 ring spun cotton/polyester (Heathers)
- Drop shoulder
- Modest crop length
- Dyed-to-match twill back neck tape
- YKK aluminum zipper
- Side seamed
- 1x1 rib knit cuffs and hem
- Tear-away label