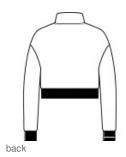

# District<sup>®</sup> Women's V.I.T.<sup>™</sup> Fleece 1/2-Zip DT6111

An ideal canvas for decorators, this soft fleece is everything and more at an unbeatable value.

- 8.3-ounce, 65/35 ring spun cotton/polyester
- 100% ring spun cotton face (Solids, Light Heather Grey)
- 60/40 ring spun cotton/polyester (Heathers)
- Drop shoulder
- Modest crop length
- Dyed-to-match twill back neck tape
- YKK aluminum zipper
- Side seamed
- 1x1 rib knit cuffs and hem
- Tear-away label