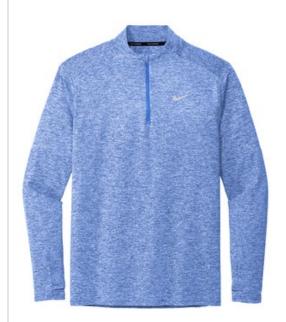

# Nike Dri-FIT Element 1/2-Zip Top NKDH4949

This best-seller delivers all-utility warmth and comfort from the sweat-wicking fabric down to the thumbholes. The stand-up collar and drop tail hem provide additional coverage. A contrast heat transfer Swoosh logo is on the left chest. Solids are made of 5.5-ounce, 88/12 recycled polyester/spandex jersey Dri-FIT fabric. Heathers are made of 5.75-ounce, 88/12 recycled polyester/spandex jersey Dri-FIT fabric. \*\*