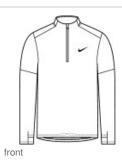

# Nike Dri-FIT Element 1/2-Zip Top NKDH4949

This best-seller delivers all-utility warmth and comfort from the sweat-wicking fabric down to the thumbholes. The stand-up collar and drop tail hem provide additional coverage. A contrast heat transfer Swoosh logo is on the left chest. Solids are made of 5.5-ounce, 88/12 recycled polyester/spandex jersey Dri-FIT fabric. Heathers are made of 5.75-ounce, 88/12 recycled polyester/spandex jersey Dri-FIT fabric. \*\*