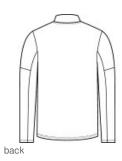

# Nike Dri-FIT Element 1/2-Zip Top NKDH4949

This best-seller delivers all-utility warmth and comfort from the sweat-wicking fabric down to the thumbholes. The stand-up collar and drop tail hem provide additional coverage. A contrast heat transfer Swoosh logo is on the left chest. Solids are made of 5.5-ounce, 88/12 recycled polyester/spandex jersey Dri-FIT fabric. Heathers are made of 5.75-ounce, 88/12 recycled polyester/spandex jersey Dri-FIT fabric. \*\*