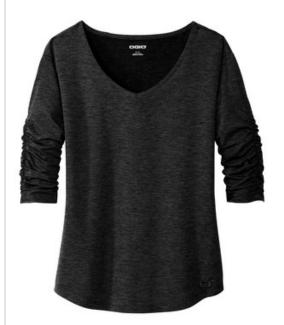

# OGIO® Ladies Evolution V-Neck LOG148

Let your style evolve from ho-hum to cutting-edge in this ultrasoft OGIO look that performs with moisture wicking and stretch.

- 5-ounce, 83/12/5 poly/rayon/spandex twill jersey with staycool wicking technology
- OGIO heat transfer label for tag-free comfort
- Slight drop shoulder
- Cinched 3/4 sleeves
- Curved hem
- Embroidered O on left hem