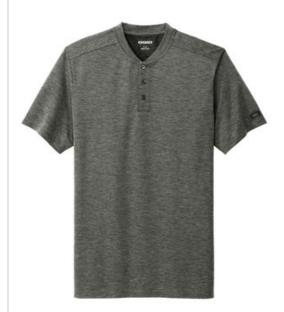

# OGIO® Evolution Henley OG148

Let your style evolve from ho-hum to cutting-edge in this ultrasoft OGIO look that performs with moisture wicking and stretch

- 5-ounce, 83/12/5 poly/rayon/spandex twill jersey with staycool wicking technology
- OGIO heat transfer label for tag-free comfort
- 3-button placket
- Clear smoke grey buttons
- Forward shoulders
- Embroidered O on left sleeve