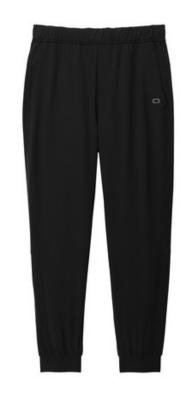

# OGIO® Connection Jogger OG707

Ready for pretty much everything, this performance jogger stretches, moves and keeps you connected with modern OGIO style.

- 92/8 poly/spandex with durable water-repellent (DWR) finish
- Elastic waist
- Interior drawcords at waist for an adjustable fit
- Front slash pockets
- Metal zippered back pocket
- Seaming detail at rise and back of knee for movement and comfort
- Rib knit cuffs