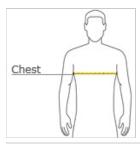

### HOW TO MEASURE

#### CHEST WIDTH

Measure under the arm and around the fullest part of the chest with arms down, keeping tape horizontal.

#### SIZE CHART

|       | XS    | S     | М     | L     | XL    | 2XL   | 3XL   | 4XL   |
|-------|-------|-------|-------|-------|-------|-------|-------|-------|
| Chest | 32-34 | 35-37 | 38-40 | 41-43 | 44-46 | 47-49 | 50-53 | 54-57 |