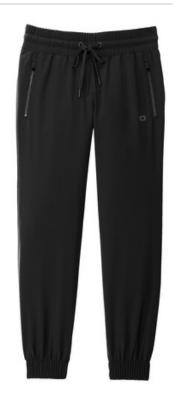

# **LOG707**

Ready for pretty much everything, this performance jogger stretches, moves and keeps you connected with modern OGIO style.

- 92/8 poly/spandex with durable water-repellent (DWR) finish
- Elastic waist
- Exterior plastic-tipped drawcords at waist for an adjustable fit
- Metal zippered front slash pockets
- Gathered elastic cuffs