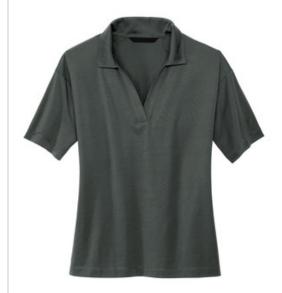

# Coming In Spring MERCER+METTLE<sup>™</sup> Women's Stretch Jersey Polo MM1015

# ARRIVING IN SPRING 2022

For a more style-forward polo, everyday pique knit is replaced with a soft jersey blend for a subtle drape and a smooth hand. Moisture-wicking and self-turned cuffs and hems lend cool vibes, all around.

#### Features+Benefits

- Moisture-wicking
- Self-collar V-neck
- Drop shoulders
- Straight body
- Self-turned cuffs and hem
- Side vents