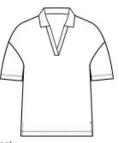

# ARRIVING IN SPRING 2022

For a more style-forward polo, everyday pique knit is replaced with a soft jersey blend for a subtle drape and a smooth hand. Moisture-wicking and self-turned cuffs and hems lend cool vibes, all around.

#### Features+Benefits

- Moisture-wicking
- Self-collar V-neck
- Drop shoulders
- Straight body
- Self-turned cuffs and hem
- Side vents