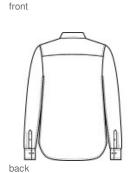

#### **ARRIVING IN SPRING 2022**

With smart tailoring and a modern fit, this shirt will follow your every move, day or night. Topped with rimmed buttons and a back yoke seam, the solid fabric has a subtle, heathered look thanks to its end-on-end weave.

#### Features+Benefits

- Easy care
- Open collar
- Rimmed, satin-finished buttons
- Back yoke
- Relaxed fit
- Drop tail hem
- \*\*

CARE INSTRUCTIONS

Machine Wash Cold With Like Colors. Only Non-Chlorine

Bleach If Needed. Tumble Dry Low. Cool Iron If Needed.