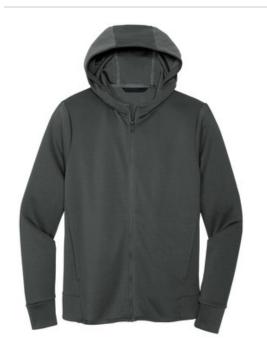

# Coming In Spring MERCER+METTLE<sup>™</sup> Double-Knit Full-Zip Hoodie MM3002

#### ARRIVING IN SPRING 2022

Not your basic hoodie, this streamlined design is a polished layer for work or play. Along with a full-coverage, three-panel hood, other features include front seaming, integrated pockets, self-banded cuffs and hem and matte black trims.

#### Features+Benefits

- Three-panel hood
- Front seaming
- Matte black zipper pull
- Integrated pockets
- Self-banded cuffs and hem
- \*\*