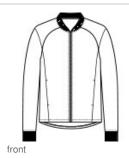

#### **ARRIVING IN SPRING 2022**

Smart, stylish and made for layering night or day, fleece jackets blend a sport-inspired shape with a casual-cool attitude. They offer all the traditional bomber design cues, like rib knit collar and cuffs, with a more style-forward, streamlined fit

#### Features+Benefits

- Easy care
- Rib knit collar and cuffs
- Exposed zipper with matte black pull
- Front pockets

\*\*