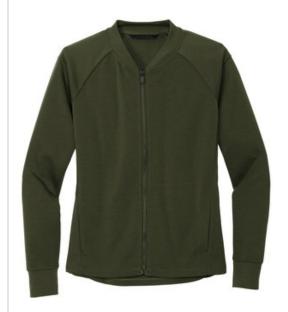

# Coming In Spring MERCER+METTLE<sup>™</sup> Women's Double-Knit Bomber MM3001

#### **ARRIVING IN SPRING 2022**

Smart, stylish and made for layering night or day, fleece jackets blend a sport-inspired shape with a casual-cool attitude. They offer all the traditional bomber design cues, like rib knit collar and cuffs, with a more style-forward, streamlined fit

#### Fabric+Weight

• 8.3-ounce, 100% double-knit polyester

#### Features+Benefits

- Easy care
- Rib knit collar and cuffs
- Exposed zipper with matte black pull
- Front pockets

\*\*