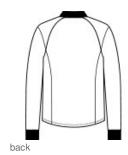

#### **ARRIVING IN SPRING 2022**

Smart, stylish and made for layering night or day, fleece jackets blend a sport-inspired shape with a casual-cool attitude. They offer all the traditional bomber design cues, like rib knit collar and cuffs, with a more style-forward, streamlined fit

#### Features+Benefits

- Easy care
- Rib knit collar and cuffs
- Exposed zipper with matte black pull
- Front pockets

\*\*