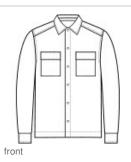

#### **ARRIVING IN SPRING 2022**

Made to be dressed up or down, this modern layer blends the laidback comfort of a sweatshirt and the sophistication of a tailored jacket. Matte-finished snaps on self-fabric cuffs allow for easy on and off wear. The open collar allows tees and shirts to stylishly peek through.

#### Features+Benefits

- Open collar
- Matte-finished snaps
- Double-patch, flap front pockets
- Self-fabric cuffs
- \*\*