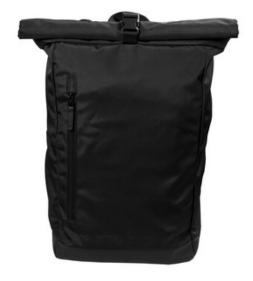

# Coming In Spring MERCER+METTLE<sup>™</sup> Rucksack MMB201

### **ARRIVING IN SPRING 2022**

Distinguished by a minimalist, streamlined silhouette, this rucksack is made for urban exploring and work-life blending. The rolltop stays in place with a quick-release buckle closure. The padded back provides additional comfort while on-the-go. A separate padded laptop sleeve zips open for easy access.

## Straps+Handles

- Adjustable padded straps
- Back trolley pass through

#### Fabric + Construction

• 900D dry-handed ballistic polyester

#### Weight+Measurements

• Laptop sleeve: 17"h x 11"w x 1"d; fits most 15" laptops

Dimensions: 17.75"h x 11"w x 5"dCapacity: 1,220 cu. in./20 L

Weight: 1.1 lbs./0.49 kg

Note: Bags not intended for use by children 12 and under. \*\*