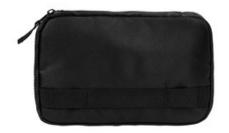

# Coming In Spring MERCER+METTLE<sup>™</sup> Utility Case MMB700

# **ARRIVING IN SPRING 2022**

Small in size, yet big on storage, this streamlined pouch is designed for modern convenience and stylish versatility.

Carry it solo, or snap it on Mercer+Mettle Pack, (MMB200).

Padded to protect precious tech accessories, it easily opens with a durable coated and molded zipper to reveal plenty of pockets and elastic loops.

## Weight+Measurements

• Dimensions: 5.5"h x 8.5"w x 1.5"d

• Capacity: 30.5 cu. in./0.5 L

Weight: 0.25 lb./0.11 kg

Note: Bags not intended for use by children 12 and under. \*\*

front

back