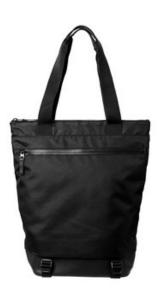

# Coming In Spring MERCER+METTLE<sup>™</sup> Convertible Tote MMB202

# **ARRIVING IN SPRING 2022**

Tote? Backpack? With convertible straps, this contemporary bag adapts to your ever-changing needs. The spacious ziptopped main compartment includes a dedicated laptop sleeve and organization panel. Smaller belongings easily store in the front pocket. Bottom straps hold yoga mats or jackets for more hands-free ease.

#### Straps+Handles

- Webbing shoulder handles convert to backpack straps
- Bottom quick-release buckle straps