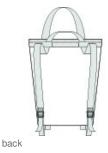

#### Straps+Handles

- Webbing shoulder handles convert to backpack straps
- Bottom quick-release buckle straps