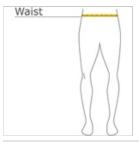

#### HOW TO MEASURE

WAIST Measure around the smallest part of the natural w aist.

### SIZE CHART

|       | XS    | S     | М     | L     | XL    | 2XL   | 3XL   | 4XL   |
|-------|-------|-------|-------|-------|-------|-------|-------|-------|
| Waist | 26-28 | 29-31 | 32-34 | 35-37 | 38-40 | 41-43 | 44-47 | 48-51 |