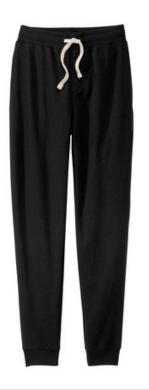

## District<sup>®</sup> Re-Fleece<sup>™</sup> Jogger DT8107

Our most sustainable fleece yet. District Re-Fleece breathes new life into reclaimed materials with its 100% recycled fabric. Affordable, comfortable and never re-dyed, it's a fleece that just feels good.

- 8.1-ounce, 60% recycled cotton/40% recycled polyester
- Carbon footprint neutralized through the ClimeCo Certified
  Product<sup>™</sup> Program
- 2x1 rib knit w aistband and cuffs
- Natural recycled exterior draw cord
- Side seamed
- Undyed, recycled, tear-aw ay label

The production process infuses each garment with unique character. Please allow for slight color variation. CARE INSTRUCTIONS Machine Wash Cold With Like Colors. Do Not Bleach. Tumble Dry Low. Cool Iron If Necessary.