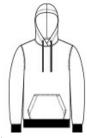

## **CARE INSTRUCTIONS**

Machine Wash Cold With Like Colors. Do Not Bleach. Tumble Dry Low. Warm Iron If Necessary.

front

back