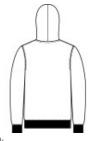

## **CARE INSTRUCTIONS**

Machine Wash Cold With Like Colors. Do Not Bleach. Tumble Dry Low. Warm Iron If Necessary.

front

back