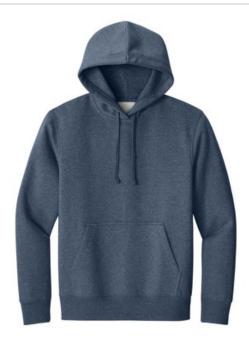

# District<sup>®</sup> V.I.T. <sup>™</sup> Super Heavyweight Fleece Hoodie

The customer favorite V.I.T. fleece, now in a premium 12ounce weight.

- 12-ounce, 80/20 combed ring spun cotton/poly (Solids, Oatmeal Heather)
- 100% ring spun cotton face (Solids, Oatmeal Heather, Light Heather Grey)
- 75/25 combed ring spun cotton/polyester (Light Heather Grey)
- 60/40 combed ring spun cotton/polyester (Heathers)
- DTG-friendly
- Jersey-lined hood
- Dyed-to-match draw cords and twill back neck tape
- 2x1 rib knit cuffs and hem
- Side seamed
- Tear-aw ay label