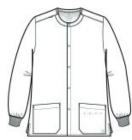

# WonderWink<sup>®</sup> Unisex WorkFlex<sup>™</sup> Snap-Front Scrub Jacket WW3080

- 65/35 poly/cotton
- Mechanical stretch
- 5-snap front closure
- Shoulder badge loop
- Rib knit cuffs
- Top-loading front pockets: left interior hidden accessory loops
- Side vents
- WonderWink heat transfer logo at left pocket
- Classic fit

#### **CARE INSTRUCTIONS**

Machine Wash Cold With Like Colors. Gentle Cycle. Use Only Non-Chlorine Bleach When Needed. Tumble Dry Low. Remove Promptly From Dryer. Cool Iron When Needed.

front