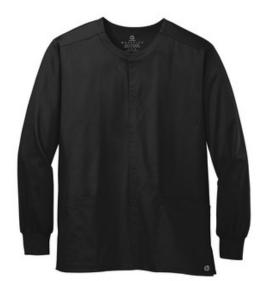

# WonderWink<sup>®</sup> Unisex WorkFlex<sup>™</sup> Snap-Front Scrub Jacket WW3080

- 65/35 poly/cotton
- Mechanical stretch
- 5-snap front closure
- Shoulder badge loop
- Rib knit cuffs
- Top-loading front pockets: left interior hidden accessory loops
- Side vents
- WonderWink heat transfer logo at left pocket
- Classic fit