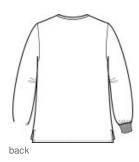

# WonderWink<sup>®</sup> Unisex WorkFlex<sup>™</sup> Snap-Front Scrub Jacket WW3080

- 65/35 poly/cotton
- Mechanical stretch
- 5-snap front closure
- Shoulder badge loop
- Rib knit cuffs
- Top-loading front pockets: left interior hidden accessory loops
- Side vents
- WonderWink heat transfer logo at left pocket
- Classic fit