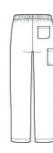

### HOW TO MEASURE

WAIST Measure around the smallest part of the natural waist.